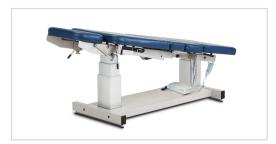

otrest is adjustable from either side and raises up to 30° from flat position
- Optional side rails & casters
- Trendelenburg/Reverse Trendelenburg plus or minus 15°
- Easy-to-use hand control
- All-welded base and top frame
- Unobstructed base design
- Dual column lift system adds rigidity
- Paper dispenser included
- Industry leading 5-year, limited warranty
- 34" wide model available
- Model 80079: 500 lbs load capacity under normal use
- Model 80079-X: 600 lbs load capacity under normal use

California residents please be advised of the following, pursuant to Proposition 65:

**! WARNING:** This product can expose you to chemicals, including chromium, which is known to the State of California to cause cancer or reproductive toxicity. For more information go to www.P65Warnings.ca.gov.



Trendelenburg



Reverse Trendelenburg



Optional Side Rails & Casters

#### 80079 SPECIFICATIONS

|          | length | width  | height range    |
|----------|--------|--------|-----------------|
| overall  | 72"    | 27"    | 211/2" - 371/2" |
| backrest | 38"    | 27"    |                 |
| footrest | 12"    | 181/2" |                 |
| window   | 10"    | 10"    |                 |

80079-X Extra-Wide 34" width model (86.36 cm)





## **Upholstery Colors**



















Country Mist

## **OPTIONS**

## **Safety Straps Set**

- 2"x 92" strap is secured with quick hook and loop Velcro® fasteners
- 2 safety straps per set

| 080 | length    | width |  |
|-----|-----------|-------|--|
|     | 92"       | 2"    |  |
|     | 233.67 cm | 5 cm  |  |

## Safety Rails (pair)

- 3 he