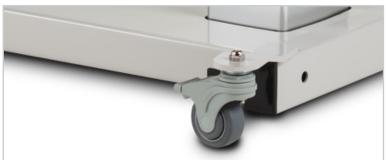

Trendelenburg

Reverse Trendelenburg

Optional Side Rails & Casters

## **Locking Casters**

• Heavy duty, rubber wheel, easy-roll casters