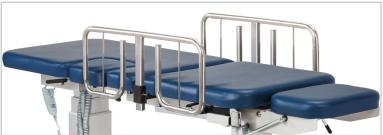

|

80079-X Extra-Wide 34" width model (86.36 cm)





## **Upholstery Colors**



















Country Mist

## **OPTIONS**

## **Safety Straps Set**

- 2"x 92" strap is secured with quick hook and loop Velcro® fasteners
- 2 safety straps per set

| 080 | length    | width |  |
|-----|-----------|-------|--|
|     | 92"       | 2"    |  |
|     | 233.67 cm | 5 cm  |  |

## Safety Rails (pair)

- 3 height positions
- Plunger height adjustment

#### 098



(Trendelenburg Tables only)

• Smooth, power control raises to 80° and lowers to flat



#### **Power Footrest**

• Smooth, power control lowers to 30° and raises to flat

## 090

## **Locking Casters**

• Heavy duty, rubber wheel, easy-roll casters



## **Paper Cutter**

• Clear plastic with elastic straps and buckle