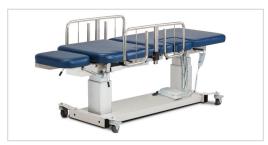

## Safety Rails (pair)

- 3 height positions
- Plunger height adjustment

## **Locking Casters**

• Heavy duty, rubber wheel, easy-roll casters