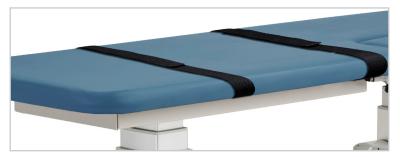

## **Safety Straps Set**

- 2"x 92" strap is secured with quick hook and loop Velcro® fasteners
- 2 safety straps per set

| 080 | length    | width |  |
|-----|-----------|-------|--|
|     | 92"       | 2"    |  |
|     | 233.67 cm | 5 cm  |  |