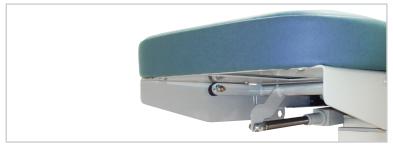

|

80079-X Extra-Wide 34" width model (86.36 cm)





## **Upholstery Colors**



















Country Mist

## **OPTIONS**

## **Safety Straps Set**

- 2"x 92" strap is secured with quick hook and loop Velcro® fasteners
- 2 safety straps per set

| 080 | length    | width |  |
|-----|-----------|-------|--|
|     | 92"       | 2"    |  |
|     | 233.67 cm | 5 cm  |  |

## Safety Rails (pair)

- 3 height positions
- Plunger height adjustment

#### 098



(Trendelenburg Tables only)

• Smooth, power control raises to 80° and lowers to flat



#### **Power Footrest**

• Smooth, power control lowers to 30° and raises to flat

## 090

## **Locking Casters**

• Heavy duty, rubber wheel, easy-roll casters



## **Paper Cutter**

• Clear plastic with elastic straps and buckle