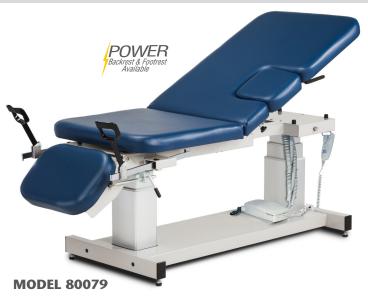

# Multi-Use, Imaging Table with Stirrups and Drop Window

- Three-section table with pneumatic adjustable backrest, manual footrest, stirrups and window drop
- Footrest is adjustable from either side and raises up to 30° from flat position
- Optional side rails & casters
- Trendelenburg/Reverse Trendelenburg plus or minus 15°
- Easy-to-use hand control
- All-welded base and top frame
- Unobstructed base design
- Dual column lift system adds rigidity
- Paper dispenser included
- Industry leading 5-year, limited warranty
- 34" wide model available
- Model 80079: 500 lbs load capacity under normal use
- Model 80079-X: 600 lbs load capacity under normal use

#### 80079 SPECIFICATIONS

|          | length | width  | height range    |
|----------|--------|--------|-----------------|
| overall  | 72"    | 27"    | 211/2" - 371/2" |
| backrest | 38"    | 27"    |                 |
| footrest | 12"    | 181/2" |                 |
| window   | 10"    | 10"    |                 |